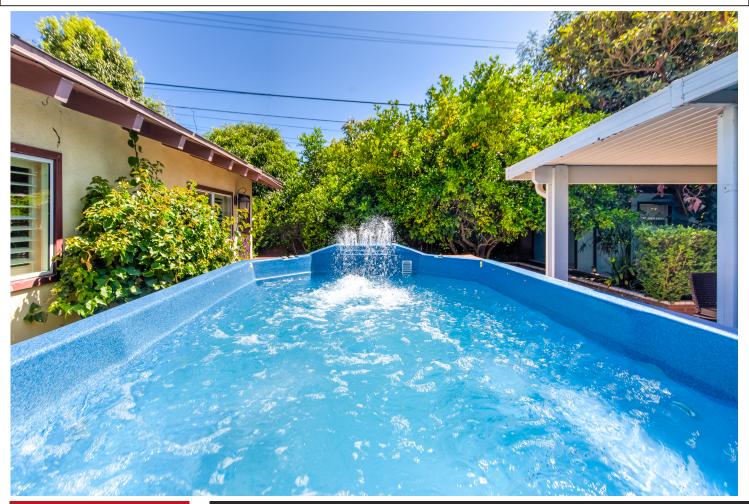

Anaheim Turnkey Short-Term Rental

# 1404 West Laster Avenue, Anaheim, CA

- » Beds: 4 | Baths: 3 Full
- » Single Family | 1,628 ft<sup>2</sup> | Lot: 7,304 ft<sup>2</sup>
- » More Info: WestLasterSTR.IsNowSold.com

Sale Includes EVERYTHING in the Property. (All Furniture, Furnishings, Appliances, TVs)